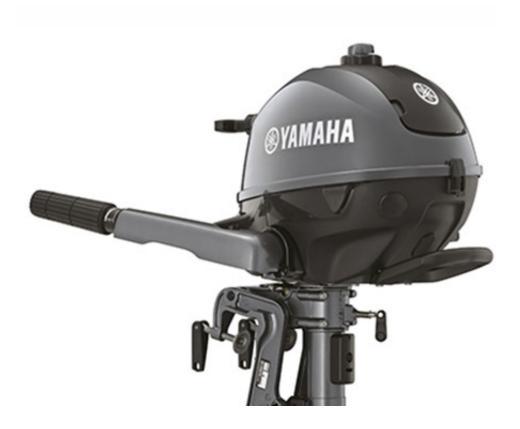

# **Description**

Small in size, but big in performance, the F2.5 single cylinder, four-stroke engine provides an extremely lightweight and portable engine for smaller craft. This versatile and compact unit includes a handy carry handle making moving and installing this engine effortless, while the smart leak-free design allows the engine to be safely and conveniently stored on its front, right or left side. With its new stylish round cowling, improved combustion efficiency and lower emissions output, the F2.5 not only looks great, but delivers Yamaha's legendary reliability, fuel efficiency and smooth running performance. Technical Specification

HeightS: 432 [17.0]

WeightS: 17

Engine4-Stroke, OHV, 1-cylinder

Displacement72.0

Bore54 x 31.5

Max RPM5250 - 5750

LubricationSplash lubrication system

**FuelCarb** 

IgnitionCDI

StarterManual Choke

AlternatorN/A

OperationTiller Handle

TiltManual Tilt

GaugesN/A

Network GaugesN/A

Fuel Tank0.9

Gear Ratio2.08:1

## **Engine Details**

Horse Power

2.5