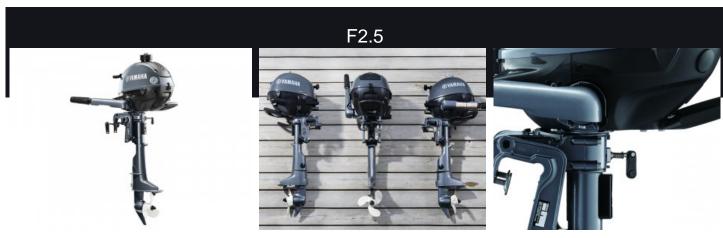

# **Description**

Small in size, but big in performance, the F2.5 single cylinder, four-stroke engine provides an extremely lightweight and portable engine for smaller craft. This versatile and compact unit includes a handy carry handle making moving and installing this engine effortless, while the smart leak-free design allows the engine to be safely and conveniently stored on its front, right or left side. With its new stylish round cowling, improved combustion efficiency and lower emissions output, the F2.5 not only looks great, but delivers Yamaha's legendary reliability, fuel efficiency and smooth running performance. Technical Specification

## **Engine Details**

Horse Power

2.5